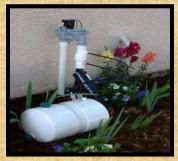

# GGW 430 SERIES\* "CONTINUOUS WATERING PLANTER MODULES" DIGITAL CELLULAR MODULE WITH WATER LEVEL SENSING &

**APP 24/7 MONITORING SERVICE** 

#### **FEATURES:**

- DIGITAL WIRELESS MODULE WATER LEVEL SENSING:
  - BLUE ZONE 1 ALERT- MODULE AT FULL WATER LEVEL
  - BLUE ZONE 2 ALERT MODULE REQUIRING WATER SERVICING WITHIN:7 TO 10 DAYS
  - BLUE ZONE 1 ALERT MODULE REQUIRING WATER SERVICING WITHIN: 1 TO 2 DAYS
- DESIGNED FOR SEASONAL GROWING:
  - ANNUALS/PERENNIALS/BIENNIALS:
    CLOSED LOOP MODULE DESIGN
    OFFERING REDUCED WATER &
    NUTRIENT REPLENISHMENT BY
    ELIMINATIING ALL WATER RUN OFF
    WHILE PROVIDING WATER
    CONSERVATION.
  - \*OPTIONAL MODULE GPS LOCATION IDENTIFICATION