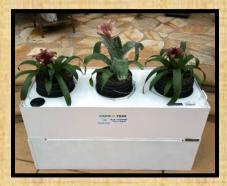

### GGW 430 SERIES "CONTINUOUS WATERING PLANTER MODULE" 2 GALLON GROWTH PODS X 3 POD CONFIGURATION

#### **FEATURES:**

- SEALED DESIGN WITHIN THE MODULE RESERVOIR WATER TANK AREA.
- WIRE MESH DESIGN IN WATER BULKHEAD FILLER CAP AREA.
- DESIGNED FOR SWIFT ROOT BALL GROWTH WITHIN THE MODULE CENTER CAVITY.
- DIGITAL WIRELESS WATER LEVEL STATUS INDICATOR FOR RESERVOIR WATER TANK.
- DRAIN PLUGS FOR WINTERIZING <u>TWO</u> RESERVOIR WATER TANKS AND CENTER CAVITY AREA.
- GROWTH POD DESIGNED FOR SEASONAL GROWTH CYCLES:
  - CANNABIS / BIENNIALS:
     REUSABLE GROWTH POD
     FOR EASY POTTING OF
     PLUG TRANSPLANT AND
     REPOTTING OF INDOOR OR
     OUTDOOR PLANTS.
  - CLOSED LOOP WATER
    DESIGN FOR REDUCED
    WATERING AND NUTRIENTS
    NEEDS BY ELIMINATIING
    ALL PLANTER MODULE RUNOFF PROVIDING WATER
    CONSERVATION.

#### **GGW 430 SERIES**

"CONTINUOUS WATERING PLANTER MODULE"

PART NUMBER: 201515 [ 2 X 3 ]

PATENT PENDING

- SIZE & WEIGHT: 45"L X 19W X 10.5"H
- THREE GROWTH POD OPENING: 10"
- MODULE WEIGHT: 58 LBS [EMPTY]
- SADDLE BACK TWIN
  RESERVOIR WATER TANKS ON
  EACH SIDE
  - OF MODULE: 16.2 GALLONS
- MODULE CENTER CAVITY
  WATER CAPACITY IN GROWTH
  AREA: 2.8 GALLONS
- TOTAL WATER CAPACITY: 19 GALLONS
- SELF WATERING DURATION PRIOR TO RECHARGING WATER: UP 19 WEEKS
- WHITE POWDER COATED
- 10 YEAR GUARANTEE AGAINST LEAKS & CRACKING