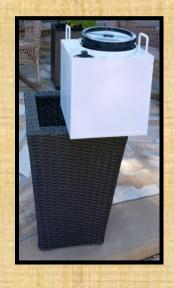

## GGW 430 SERIES "CONTINUOUS WATERING PLANTER MODULE" 1 GALLON GROWTH POD

#### **FEATURES:**

- SEALED DESIGN WITHIN THE MODULE RESERVOIR WATER TANK AREA.
- WIRE MESH DESIGN IN WATER BULKHEAD FILLER CAP AREA.
- DESIGNED FOR SWIFT ROOT BALL GROWTH WITHIN THE MODULE CENTER CAVITY.
- DIGITAL WIRELESS WATER LEVEL STATUS INDICATOR WITHIN THE RESERVOIR WATER TANK.
- DRAIN PLUG FOR WINTERIZING RESERVOIR WATER TANK AREA AND CENTER WATER CAVITY.
- GROWTH POD DESIGNED FOR SEASONAL GROWTH CYCLES:
  - ANNUALS/BIENNIALS:
     REUSABLE GROWTH POD
     FOR EASY POTTING AND
     REPOTTING OF INDOOR OR
     OUTDOOR PLANTS.
  - CLOSED LOOP MODULE
     DESIGN FOR REDUCED
     WATERING AND NUTRIENTS
     NEEDS BY ELIMINATIING
     ALL PLANTER RUN-OFF
     PROVIDING WATER
     CONSERVATION.

#### **GGW 430 SERIES**

"CONTINUOUS WATERING PLANTER MODULE"

PART NUMBER: 201517 [1 X1 ]

PATENT PENDING

- SIZE & WEIGHT: 10.5"L X 10.5"W X 9.5"H
- GROWTH POD OPENING: 8"
- MODULE WEIGHT: 10 LBS [EMPTY]
- MODULE RESERVOIR WATER TANK CAPACITY: 1 GALLON
- MODULE CENTER CAVITY WATER CAPACITY:.5 GALLON
- TOTAL WATER CAPACITY: 1.5 GALLONS
  - PRIOR TO RECHARGING WATER:
    UP TO 1 WEEK
- WHITE POWDER COATED
- 10 YEAR GUARANTEED AGAINST LEAKS & CRACKING