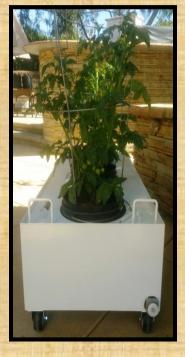

## GGW 430 SERIES "CONTINUOUS WATERING PLANTER MODULE" 1 GALLON GROWTH POD

#### **FEATURES:**

- SEALED DESIGN WITHIN THE MODULE RESERVOIR WATER TANK AREA.
- WIRE MESH DESIGN IN WATER BULKHEAD FILLER CAP AREA.
- DESIGNED FOR SWIFT ROOT BALL GROWTH WITHIN THE MODULE CENTER CAVITY.
- DIGITAL WIRELESS WATER LEVEL STATUS INDICATOR WITHIN THE RESERVOIR WATER TANK.
- DRAIN PLUG FOR WINTERIZING RESERVOIR WATER TANK AREA AND CENTER WATER CAVITY.
- GROWTH POD DESIGNED FOR SEASONAL GROWTH CYCLES:
  - ANNUALS/BIENNIALS:
     REUSABLE GROWTH POD
     FOR EASY POTTING AND
     REPOTTING OF INDOOR OR
     OUTDOOR PLANTS.
  - CLOSED LOOP MODULE
     DESIGN FOR REDUCED
     WATERING AND NUTRIENTS
     NEEDS BY ELIMINATIING
     ALL PLANTER RUN-OFF
     PROVIDING WATER
     CONSERVATION.

#### **GGW 430 SERIES**

"CONTINUOUS WATERING PLANTER MODULE"

PART NUMBER: 201517 [1 X1 ]

PATENT PENDING

- SIZE & WEIGHT: 10.5"L X 10.5"W X 9.5"H
- GROWTH POD OPENING: 8"
- MODULE WEIGHT: 10 LBS [EMPTY]
- MODULE RESERVOIR WATER TANK CAPACITY: 1 GALLON
- MODULE CENTER CAVITY WATER CAPACITY:.5 GALLON
- TOTAL WATER CAPACITY: 1.5 GALLONS
  - PRIOR TO RECHARGING WATER:
    UP TO 1 WEEK
- WHITE POWDER COATED
- 10 YEAR GUARANTEED AGAINST LEAKS & CRACKING