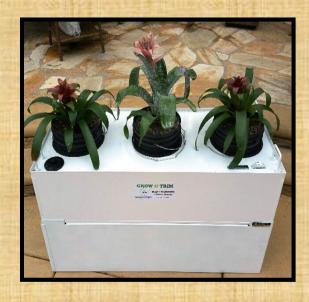

### GGW 430 SERIES "CONTINUOUS WATERING PLANTER MODULE" 2 GALLON GROWTH PODS X 3 POD CONFIGURATION

#### **FEATURES:**

- SEALED DESIGN WITHIN THE MODULE RESERVOIR WATER TANK AREA.
- WIRE MESH DESIGN IN WATER BULKHEAD FILLER CAP AREA.
- DESIGNED FOR SWIFT ROOT BALL GROWTH WITHIN THE MODULE CENTER CAVITY.
- DIGITAL WIRELESS WATER LEVEL STATUS INDICATOR FOR RESERVOIR WATER TANK.
- DRAIN PLUGS FOR WINTERIZING <u>TWO</u> RESERVOIR WATER TANKS AND CENTER CAVITY AREA.
- GROWTH POD DESIGNED FOR SEASONAL GROWTH CYCLES:
  - CANNABIS / BIENNIALS:
     REUSABLE GROWTH POD
     FOR EASY POTTING OF
     PLUG TRANSPLANT AND
     REPOTTING OF INDOOR OR
     OUTDOOR PLANTS.
  - CLOSED LOOP WATER
    DESIGN FOR REDUCED
    WATERING AND NUTRIENTS
    NEEDS BY ELIMINATIING
    ALL PLANTER MODULE RUNOFF PROVIDING WATER
    CONSERVATION.

#### **GGW 430 SERIES**

"CONTINUOUS WATERING PLANTER MODULE"

PART NUMBER: 201515 [ 2 X 3 ]

PATENT PENDING

- SIZE & WEIGHT: 45"L X 19W X 10.5"H
- THREE GROWTH POD OPENING: 10"
- MODULE WEIGHT: 58 LBS [EMPTY]
- SADDLE BACK TWIN
  RESERVOIR WATER TANKS ON
  EACH SIDE
  - OF MODULE: 16.2 GALLONS
- MODULE CENTER CAVITY
  WATER CAPACITY IN GROWTH
  AREA: 2.8 GALLONS
- TOTAL WATER CAPACITY: 19 GALLONS
- SELF WATERING DURATION PRIOR TO RECHARGING WATER: UP 19 WEEKS
- WHITE POWDER COATED
- 10 YEAR GUARANTEE AGAINST LEAKS & CRACKING