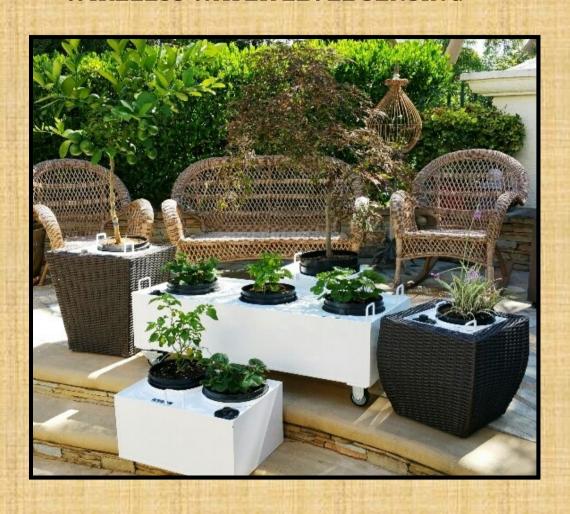

## GGW 430 SERIES "CONTINUOUS WATERING PLANTER MODULES" FOR ATRIUMS, BALCONIES, ROOF-TOP PATIO & WALKWAY APPLICATIONS

## "CONTINUOUS WATERING PLANTER MODULES" SINGLE AND MULTIPLE PLANTER MODULES WITH WIRELESS WATER LEVEL SENSING