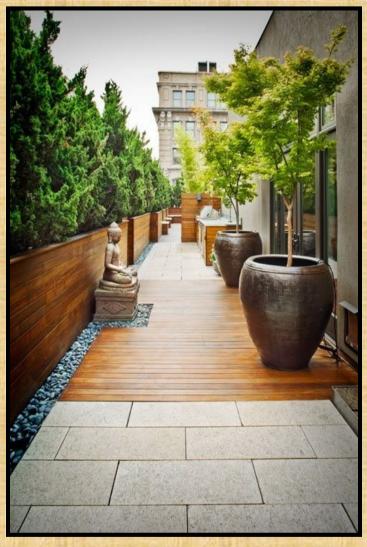

## GGW 430 SERIES "CONTINUOUS WATERING PLANTER MODULES" FOR ATRIUMS, BALCONIES, ROOF-TOP PATIO & WALKWAY APPLICATIONS