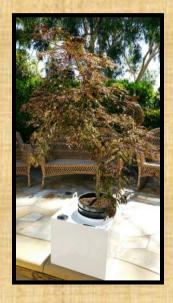

## GGW 430 SERIES "CONTINUOUS WATERING PLANTER MODULE" 5 GALLON GROWTH POD

#### **FEATURES:**

- SEALED DESIGN WITHIN THE MODULE RESERVOIR WATER TANK AREA.
- WIRE MESH DESIGN IN WATER BULKHEAD FILLER CAP AREA.
- DESIGNED FOR SWIFT ROOT BALL GROWTH WITHIN THE MODULE CENTER CAVITY.
- DIGITAL WIRELESS WATER LEVEL STATUS INDICATOR WITHIN THE RESERVOIR WATER TANK.
- DRAIN PLUG FOR WINTERIZING RESERVOIR WATER TANK AREA AND CENTER CAVITY.
- GROWTH POD DESIGNED FOR SEASONAL GROWTH CYCLES:
  - ANNUALS/ BIENNIALS:
     REUSABLE GROWTH POD
     FOR EASY POTTING AND
     REPOTTING OF INDOOR OR
     OUTDOOR PLANTS.
  - CLOSED LOOP MODULE
     DESIGN FOR REDUCED
     WATERING AND NUTRIENTS
     NEEDS BY ELIMINATIING
     ALL PLANTER RUN-OFF
     PROVIDING WATER
     CONSERVATION.

#### **GGW 430 SERIES**

"CONTINUOUS WATERING PLANTER MODULE"

PART NUMBER: 201511 [ 1 X 5]

PATENT PENDING

- SIZE & WEIGHT: 17"L X 17"W X 15"H
- GROWTH POD OPENING: 11.9"
- MODULE WEIGHT: 23 LBS [EMPTY]
- MODULE RESERVOIR WATER TANK CAPACITY: 4.5 GALLONS
- MODULE CENTER CAVITY WATER CAPACITY: 1.4 GALLONS
- TOTAL WATER CAPACITY: 5.9 GALLONS
- SELF WATERING DURATION PRIOR TO RECHARGING WATER: UP TO 5 WEEKS
- WHITE POWDER COATED
- 10 YEAR GUARANTEED AGAINST LEAKS & CRACKING