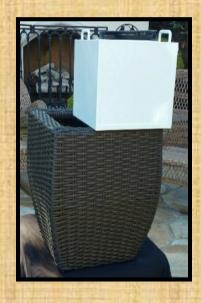

## GGW 430 SERIES "CONTINUOUS WATERING PLANTER MODULE" 1 GALLON GROWTH POD

#### **FEATURES:**

- SEALED DESIGN WITHIN THE MODULE RESERVOIR WATER TANK AREA.
- WIRE MESH DESIGN IN WATER BULKHEAD FILLER CAP AREA.
- DESIGNED FOR SWIFT ROOT BALL GROWTH WITHIN THE MODULE CENTER CAVITY.
- DIGITAL WIRELESS WATER LEVEL STATUS INDICATOR WITHIN THE RESERVOIR WATER TANK.
- DRAIN PLUG FOR WINTERIZING RESERVOIR WATER TANK AREA AND CENTER WATER CAVITY.
- GROWTH POD DESIGNED FOR SEASONAL GROWTH CYCLES:
  - ANNUALS/BIENNIALS:
     REUSABLE GROWTH POD
     FOR EASY POTTING AND
     REPOTTING OF INDOOR OR
     OUTDOOR PLANTS.
  - CLOSED LOOP MODULE
     DESIGN FOR REDUCED
     WATERING AND NUTRIENTS
     NEEDS BY ELIMINATIING
     ALL PLANTER RUN-OFF
     PROVIDING WATER
     CONSERVATION.

#### **GGW 430 SERIES**

"CONTINUOUS WATERING PLANTER MODULE"

PART NUMBER: 201517 [1 X1 ]

PATENT PENDING

- SIZE & WEIGHT: 10.5"L X 10.5"W X 9.5"H
- GROWTH POD OPENING: 8"
- MODULE WEIGHT: 10 LBS [EMPTY]
- MODULE RESERVOIR WATER TANK CAPACITY: 1 GALLON
- MODULE CENTER CAVITY WATER CAPACITY:.5 GALLON
- TOTAL WATER CAPACITY: 1.5 GALLONS
  - PRIOR TO RECHARGING WATER:
    UP TO 1 WEEK
- WHITE POWDER COATED
- 10 YEAR GUARANTEED AGAINST LEAKS & CRACKING