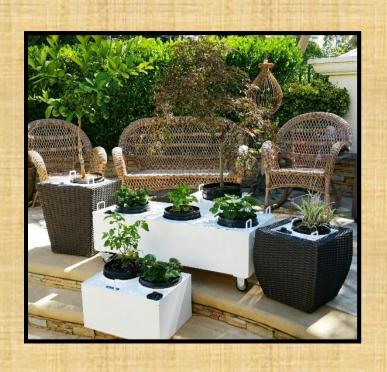

## GGW 430 SERIES "CONTINUOUS WATERING PLANTER MODULES" FOR ATRIUMS, BALCONIES, ROOF-TOP PATIO & WALKWAY APPLICATIONS

## "CONTINUOUS WATERING PLANTER MODULES" SINGLE AND MULTIPLE PLANTER MODULES WITH WIRELESS WATER LEVEL SENSING