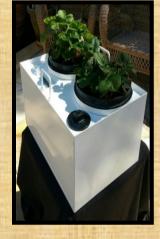

#### **GGW 430 SERIES**

"CONTINUOUS WATERING PLANTER
MODULE"
PART NUMBER: 201501 [ 1 X 2 ]
PATENT PENDING

- SIZE & WEIGHT: 13"L X 13"W X 10.5"H
- GROWTH POD OPENING: 10"
- MODULE WEIGHT: 15 LBS [EMPTY]
- MODULE RESERVOIR WATER TANK CAPACITY: 1.8 GALLONS
- MODULE CENTER CAVITY
  WATER CAPACITY: .6 GALLONS
- TOTAL WATER CAPACITY: 2.4 GALLONS
- SELF WATERING DURATION
  PRIOR TO RECHARGING
  WATER: UP TO 2 WEEKS
- WHITE POWDER COATED
- 10 YEAR GUARANTEE AGAINST LEAKS &CRACKING