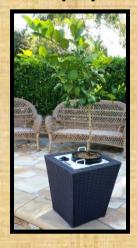

## GGW 430 SERIES "CONTINUOUS WATERING PLANTER MODULE" 1 GALLON GROWTH POD

#### **GGW 430 SERIES**

"CONTINUOUS WATERING PLANTER MODULE"

PART NUMBER: 201517 [1 X1 ]

PATENT PENDING

- SIZE & WEIGHT: 10.5"L X 10.5"W X 9.5"H
- GROWTH POD OPENING: 8"
- MODULE WEIGHT: 10 LBS [EMPTY]
- MODULE RESERVOIR WATER TANK CAPACITY: 1 GALLON
- MODULE CENTER CAVITY WATER CAPACITY:.5 GALLON
- TOTAL WATER CAPACITY: 1.5 GALLONS
  - PRIOR TO RECHARGING WATER:
    UP TO 1 WEEK
- WHITE POWDER COATED
- 10 YEAR GUARANTEED AGAINST LEAKS & CRACKING