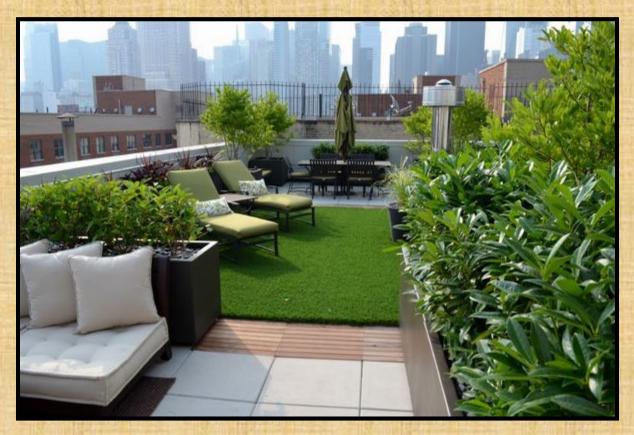

## GGW 430 SERIES "CONTINUOUS WATERING PLANTER MODULES" FOR ATRIUMS, BALCONIES, ROOF-TOP PATIO & WALKWAY APPLICATIONS