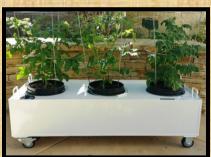

### GGW 430 SERIES "CONTINUOUS WATERING PLANTER MODULE" 2 GALLON GROWTH PODS X 3 POD CONFIGURATION

#### **FEATURES:**

- SEALED DESIGN WITHIN THE MODULE RESERVOIR WATER TANK AREA.
- WIRE MESH DESIGN IN WATER BULKHEAD FILLER CAP AREA.
- DESIGNED FOR SWIFT ROOT BALL GROWTH WITHIN THE MODULE CENTER CAVITY.
- DIGITAL WIRELESS WATER LEVEL STATUS INDICATOR FOR RESERVOIR WATER TANK.
- DRAIN PLUGS FOR WINTERIZING <u>TWO</u> RESERVOIR WATER TANKS AND CENTER CAVITY AREA.
- GROWTH POD DESIGNED FOR SEASONAL GROWTH CYCLES:
  - CANNABIS / BIENNIALS:
     REUSABLE GROWTH POD
     FOR EASY POTTING OF
     PLUG TRANSPLANT AND
     REPOTTING OF INDOOR OR
     OUTDOOR PLANTS.
  - CLOSED LOOP WATER
    DESIGN FOR REDUCED
    WATERING AND NUTRIENTS
    NEEDS BY ELIMINATIING
    ALL PLANTER MODULE RUNOFF PROVIDING WATER
    CONSERVATION.

#### **GGW 430 SERIES**

"CONTINUOUS WATERING PLANTER MODULE"

PART NUMBER: 201515 [ 2 X 3 ]

PATENT PENDING

- SIZE & WEIGHT: 45"L X 19W X 10.5"H
- THREE GROWTH POD OPENING: 10"
- MODULE WEIGHT: 58 LBS [EMPTY]
- SADDLE BACK TWIN
  RESERVOIR WATER TANKS ON
  EACH SIDE
  - OF MODULE: 16.2 GALLONS
- MODULE CENTER CAVITY
  WATER CAPACITY IN GROWTH
  AREA: 2.8 GALLONS
- TOTAL WATER CAPACITY: 19 GALLONS
- SELF WATERING DURATION PRIOR TO RECHARGING WATER: UP 19 WEEKS
- WHITE POWDER COATED
- 10 YEAR GUARANTEE AGAINST LEAKS & CRACKING