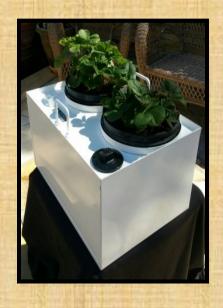

## GGW 430 SERIES "CONTINUOUS WATERING PLANTER MODULE" 1 GALLON GROWTH POD

#### **FEATURES:**

- SEALED DESIGN WITHIN THE MODULE RESERVOIR WATER TANK AREA.
- WIRE MESH DESIGN IN WATER BULKHEAD FILLER CAP AREA.
- DESIGNED FOR SWIFT ROOT BALL GROWTH WITHIN THE MODULE CENTER CAVITY.
- DIGITAL WIRELESS WATER LEVEL STATUS INDICATOR WITHIN THE RESERVOIR WATER TANK.
- DRAIN PLUG FOR WINTERIZING RESERVOIR WATER TANK AREA AND CENTER WATER CAVITY.
- GROWTH POD DESIGNED FOR SEASONAL GROWTH CYCLES:
  - ANNUALS/BIENNIALS:
     REUSABLE GROWTH POD
     FOR EASY POTTING AND
     REPOTTING OF INDOOR OR
     OUTDOOR PLANTS.
  - CLOSED LOOP MODULE
     DESIGN FOR REDUCED
     WATERING AND NUTRIENTS
     NEEDS BY ELIMINATIING
     ALL PLANTER RUN-OFF
     PROVIDING WATER
     CONSERVATION.

#### **GGW 430 SERIES**

"CONTINUOUS WATERING PLANTER MODULE"

PART NUMBER: 201517 [1 X1 ]

PATENT PENDING

- SIZE & WEIGHT: 10.5"L X 10.5"W X 9.5"H
- GROWTH POD OPENING: 8"
- MODULE WEIGHT: 10 LBS [EMPTY]
- MODULE RESERVOIR WATER TANK CAPACITY: 1 GALLON
- MODULE CENTER CAVITY WATER CAPACITY:.5 GALLON
- TOTAL WATER CAPACITY: 1.5 GALLONS
  - PRIOR TO RECHARGING WATER:
    UP TO 1 WEEK
- WHITE POWDER COATED
- 10 YEAR GUARANTEED AGAINST LEAKS & CRACKING