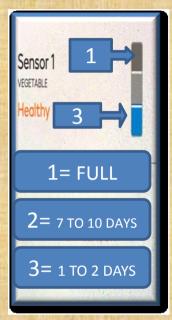

#### **FEATURES:**

- DIGITAL WIRELESS MODULE WATER LEVEL SENSING:
  - BLUE ZONE 1 ALERT- MODULE AT FULL WATER LEVEL
  - BLUE ZONE 2 ALERT MODULE REQUIRING WATER SERVICING WITHIN:7 TO 10 DAYS
  - BLUE ZONE 1 ALERT MODULE REQUIRING WATER SERVICING WITHIN: 1 TO 2 DAYS
- DESIGNED FOR SEASONAL GROWING:
  - ANNUALS/PERENNIALS/BIENNIALS:
    CLOSED LOOP MODULE DESIGN
    OFFERING REDUCED WATER &
    NUTRIENT REPLENISHMENT BY
    ELIMINATIING ALL WATER RUN OFF
    WHILE PROVIDING WATER
    CONSERVATION.
  - \*OPTIONAL MODULE GPS LOCATION IDENTIFICATION