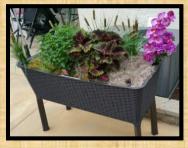

## GGW 430 SERIES "CONTINUOUS WATERING PLANTER MODULE" 5 GALLON GROWTH POD

#### **FEATURES:**

- SEALED DESIGN WITHIN THE MODULE RESERVOIR WATER TANK AREA.
- WIRE MESH DESIGN IN WATER BULKHEAD FILLER CAP AREA.
- DESIGNED FOR SWIFT ROOT BALL GROWTH WITHIN THE MODULE CENTER CAVITY.
- DIGITAL WIRELESS WATER LEVEL STATUS INDICATOR WITHIN THE RESERVOIR WATER TANK.
- DRAIN PLUG FOR WINTERIZING RESERVOIR WATER TANK AREA AND CENTER CAVITY.
- GROWTH POD DESIGNED FOR SEASONAL GROWTH CYCLES:
  - ANNUALS/ BIENNIALS:
     REUSABLE GROWTH POD
     FOR EASY POTTING AND
     REPOTTING OF INDOOR OR
     OUTDOOR PLANTS.
  - CLOSED LOOP MODULE
     DESIGN FOR REDUCED
     WATERING AND NUTRIENTS
     NEEDS BY ELIMINATIING
     ALL PLANTER RUN-OFF
     PROVIDING WATER
     CONSERVATION.

#### **GGW 430 SERIES**

"CONTINUOUS WATERING PLANTER MODULE"

PART NUMBER: 201511 [ 1 X 5]

PATENT PENDING

- SIZE & WEIGHT: 17"L X 17"W X 15"H
- GROWTH POD OPENING: 11.9"
- MODULE WEIGHT: 23 LBS [EMPTY]
- MODULE RESERVOIR WATER TANK CAPACITY: 4.5 GALLONS
- MODULE CENTER CAVITY WATER CAPACITY: 1.4 GALLONS
- TOTAL WATER CAPACITY: 5.9 GALLONS
- SELF WATERING DURATION PRIOR TO RECHARGING WATER: UP TO 5 WEEKS
- WHITE POWDER COATED
- 10 YEAR GUARANTEED AGAINST LEAKS & CRACKING