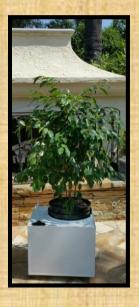

## GGW 430 SERIES "CONTINUOUS WATERING PLANTER MODULE" 2 GALLON GROWTH POD

#### **FEATURES:**

- SEALED DESIGN WITHIN THE MODULE RESERVOIR WATER TANK AREA.
- WIRE MESH DESIGN IN WATER BULKHEAD FILLER CAP AREA.
- DESIGNED FOR SWIFT ROOT BALL GROWTH WITHIN THE MODULE CENTER CAVITY.
- DIGITAL WIRELESS WATER LEVEL STATUS INDICATOR WITHIN THE RESERVOIR WATER TANK.
- DRAIN PLUG FOR WINTERIZING RESERVOIR WATER TANK AREA AND CENTER CAVITY.
- GROWTH POD DESIGNED FOR SEASONAL GROWTH CYCLES:
  - ANNUALS / BIENNIALS:
     REUSABLE GROWTH POD
     FOR EASY POTTING AND
     REPOTTING OF INDOOR OR
     OUTDOOR PLANTS.
  - CLOSED LOOP MODULE
    DESIGN FOR REDUCED
    WATERING AND NUTRIENTS
    NEEDS BY ELIMINATIING
    ALL PLANTER RUN-OFF
    PROVIDING WATER
    CONSERVATION.

#### **GGW 430 SERIES**

"CONTINUOUS WATERING PLANTER
MODULE"
PART NUMBER: 201501 [ 1 X 2 ]
PATENT PENDING

- SIZE & WEIGHT: 13"L X 13"W X 10.5"H
- GROWTH POD OPENING: 10"
- MODULE WEIGHT: 15 LBS [EMPTY]
- MODULE RESERVOIR WATER TANK CAPACITY: 1.8 GALLONS
- MODULE CENTER CAVITY
  WATER CAPACITY: .6 GALLONS
- TOTAL WATER CAPACITY: 2.4 GALLONS
- SELF WATERING DURATION
  PRIOR TO RECHARGING
  WATER: UP TO 2 WEEKS
- WHITE POWDER COATED
- 10 YEAR GUARANTEE AGAINST LEAKS &CRACKING