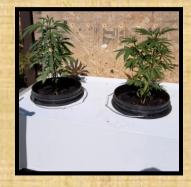

### GGW 430 SERIES "CONTINUOUS WATERING PLANTER MODULE" 2 GALLON GROWTH POD X 2 POD CONFIGURATION

#### **FEATURES:**

- SEALED DESIGN WITHIN THE MODULE RESERVOIR WATER TANK AREA.
- WIRE MESH DESIGN IN WATER BULKHEAD FILLER CAP AREA.
- DESIGNED FOR SWIFT ROOT BALL GROWTH WITHIN THE MODULE CENTER CAVITY.
- DIGITAL WIRELESS WATER LEVEL STATUS INDICATOR FOR RESERVOIR WATER TANK.
- DRAIN PLUG FOR WINTERIZING RESERVOIR WATER TANK AND CENTER CAVITY AREAS.
- GROWTH PODS DESIGNED FOR SEASONAL GROWTH CYCLES:
  - ANNUALS / BIENNIALS :
     REUSABLE GROWTH POD
     FOR EASY POTTING AND
     REPOTTING OF INDOOR OR
     OUTDOOR PLANTS.
  - CLOSED LOOP WATER
     DESIGN FOR REDUCED
     WATERING AND NUTRIENTS
     NEEDS BY ELIMINATIING
     ALL PLANTER MODULE RUN OFF PROVIDING WATER
     CONSERVATION.

#### **GGW 430 SERIES**

"CONTINUOUS WATERING PLANTER MODULE"

PART NUMBER: 201509 [ 2 X 2 ]

PATENT PENDING

- SIZE & WEIGHT: 20"L X 13W X 10.5"H
- TWO GROWTH POD OPENING: 10"
- MODULE WEIGHT: 21 LBS [EMPTY]
- MODULE RESERVOIR WATER TANK CAPACITY: 3.5 GALLONS
- MODULE CENTER CAVITY WATER CAPACITY: 1.3 GALLONS
- TOTAL WATER CAPACITY: 4.8 GALLONS
- SELF WATERING DURATION PRIOR TO RECHARGING WATER: UP TO 5 WEEKS
- WHITE POWDER COATED
- 10 YEAR GUARANTEE AGAINST LEAKS AND CRACKING