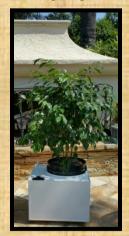

## GGW 430 SERIES "CONTINUOUS WATERING PLANTER MODULE" 1 GALLON GROWTH POD

#### **GGW 430 SERIES**

"CONTINUOUS WATERING PLANTER MODULE"

PART NUMBER: 201517 [1 X1 ]

PATENT PENDING

- SIZE & WEIGHT: 10.5"L X 10.5"W X 9.5"H
- GROWTH POD OPENING: 8"
- MODULE WEIGHT: 10 LBS [EMPTY]
- MODULE RESERVOIR WATER TANK CAPACITY: 1 GALLON
- MODULE CENTER CAVITY WATER CAPACITY:.5 GALLON
- TOTAL WATER CAPACITY: 1.5 GALLONS
  - PRIOR TO RECHARGING WATER:
    UP TO 1 WEEK
- WHITE POWDER COATED
- 10 YEAR GUARANTEED AGAINST LEAKS & CRACKING