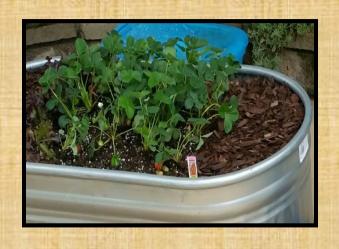

## "CONTINUOUS WATERING PLANTER MODULES" SINGLE AND MULTIPLE PLANTER MODULES WITH WIRELESS WATER LEVEL SENSING

#### **INCLUDING:**

- DESIGNED FOR SWIFT ROOT BALL GROWTH WITHIN THE MODULE CENTER WATER CAVITY.
- EASY PLANT CARE WITH ELEVATED RISER AND MOVABLE WHEELS.
  - \*OPTIONAL LOCKING WHEEL DESIGN WHEN SPECIFIED.
- MODULE INTERIOR SEALED IN ALL WATER AREAS.
- EXTERIOR MODULE SURFACES POWDER COATED FOR LONG TERM DURABILITY.
- DRAIN PLUGS FOR WINTERIZING AND WATER RECIRCULATING & NUTRIENT REPLENISHMENT WHEN NEEDED.