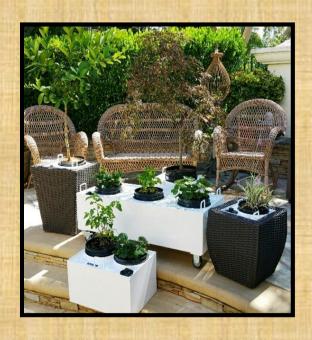

## "CONTINUOUS WATERING PLANTER MODULES" SINGLE AND MULTIPLE PLANTER MODULES WITH WIRELESS WATER LEVEL SENSING

#### **INCLUDING:**

- DESIGNED FOR SWIFT ROOT BALL GROWTH WITHIN THE MODULE CENTER WATER CAVITY.
- EASY PLANT CARE WITH ELEVATED RISER AND MOVABLE WHEELS.
  - \*OPTIONAL LOCKING WHEEL DESIGN WHEN SPECIFIED.
- MODULE INTERIOR SEALED IN ALL WATER AREAS.
- EXTERIOR MODULE SURFACES POWDER COATED FOR LONG TERM DURABILITY.
- DRAIN PLUGS FOR WINTERIZING AND WATER RECIRCULATING & NUTRIENT REPLENISHMENT WHEN NEEDED.