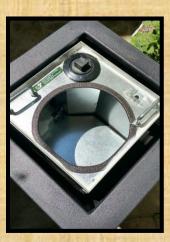

#### **FEATURES:**

- SEALED DESIGN WITHIN THE MODULE RESERVOIR WATER TANK AREA.
- WIRE MESH DESIGN IN WATER BULKHEAD FILLER CAP AREA.
- DESIGNED FOR SWIFT ROOT BALL GROWTH WITHIN THE MODULE CENTER CAVITY.
- DIGITAL WIRELESS WATER LEVEL STATUS INDICATOR WITHIN THE RESERVOIR WATER TANK.
- DRAIN PLUG FOR WINTERIZING RESERVOIR WATER TANK AREA AND CENTER WATER CAVITY.
- GROWTH POD DESIGNED FOR SEASONAL GROWTH CYCLES:
  - ANNUALS/BIENNIALS:
     REUSABLE GROWTH POD
     FOR EASY POTTING AND
     REPOTTING OF INDOOR OR
     OUTDOOR PLANTS.
  - CLOSED LOOP MODULE
     DESIGN FOR REDUCED
     WATERING AND NUTRIENTS
     NEEDS BY ELIMINATIING
     ALL PLANTER RUN-OFF
     PROVIDING WATER
     CONSERVATION.