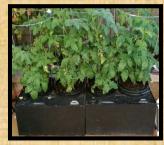

### GGW 430 SERIES "CONTINUOUS WATERING PLANTER MODULE" 2 GALLON GROWTH POD X 2 POD CONFIGURATION

#### **FEATURES:**

- SEALED DESIGN WITHIN THE MODULE RESERVOIR WATER TANK AREA.
- WIRE MESH DESIGN IN WATER BULKHEAD FILLER CAP AREA.
- DESIGNED FOR SWIFT ROOT BALL GROWTH WITHIN THE MODULE CENTER CAVITY.
- DIGITAL WIRELESS WATER LEVEL STATUS INDICATOR FOR RESERVOIR WATER TANK.
- DRAIN PLUG FOR WINTERIZING RESERVOIR WATER TANK AND CENTER CAVITY AREAS.
- GROWTH PODS DESIGNED FOR SEASONAL GROWTH CYCLES:
  - ANNUALS / BIENNIALS :
     REUSABLE GROWTH POD
     FOR EASY POTTING AND
     REPOTTING OF INDOOR OR
     OUTDOOR PLANTS.
  - CLOSED LOOP WATER
     DESIGN FOR REDUCED
     WATERING AND NUTRIENTS
     NEEDS BY ELIMINATIING
     ALL PLANTER MODULE RUN OFF PROVIDING WATER
     CONSERVATION.

#### **GGW 430 SERIES**

"CONTINUOUS WATERING PLANTER MODULE"

PART NUMBER: 201509 [ 2 X 2 ]

PATENT PENDING

- SIZE & WEIGHT: 20"L X 13W X 10.5"H
- TWO GROWTH POD OPENING: 10"
- MODULE WEIGHT: 21 LBS [EMPTY]
- MODULE RESERVOIR WATER TANK CAPACITY: 3.5 GALLONS
- MODULE CENTER CAVITY WATER CAPACITY: 1.3 GALLONS
- TOTAL WATER CAPACITY: 4.8 GALLONS
- SELF WATERING DURATION PRIOR TO RECHARGING WATER: UP TO 5 WEEKS
- WHITE POWDER COATED
- 10 YEAR GUARANTEE AGAINST LEAKS AND CRACKING