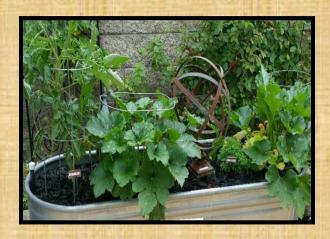

## "CONTINUOUS WATERING PLANTER MODULES" SINGLE AND MULTIPLE PLANTER MODULES WITH WIRELESS WATER LEVEL SENSING

#### **INCLUDING:**

- DESIGNED FOR SWIFT ROOT BALL GROWTH WITHIN THE MODULE CENTER WATER CAVITY.
- EASY PLANT CARE WITH ELEVATED RISER AND MOVABLE WHEELS.
  - \*OPTIONAL LOCKING WHEEL DESIGN WHEN SPECIFIED.
- MODULE INTERIOR SEALED IN ALL WATER AREAS.
- EXTERIOR MODULE SURFACES POWDER COATED FOR LONG TERM DURABILITY.
- DRAIN PLUGS FOR WINTERIZING AND WATER RECIRCULATING & NUTRIENT REPLENISHMENT WHEN NEEDED.