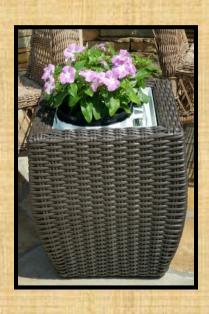

## GGW 430 SERIES "CONTINUOUS WATERING PLANTER MODULE" 1 GALLON GROWTH POD

#### **FEATURES:**

- SEALED DESIGN WITHIN THE MODULE RESERVOIR WATER TANK AREA.
- WIRE MESH DESIGN IN WATER BULKHEAD FILLER CAP AREA.
- DESIGNED FOR SWIFT ROOT BALL GROWTH WITHIN THE MODULE CENTER CAVITY.
- DIGITAL WIRELESS WATER LEVEL STATUS INDICATOR WITHIN THE RESERVOIR WATER TANK.
- DRAIN PLUG FOR WINTERIZING RESERVOIR WATER TANK AREA AND CENTER WATER CAVITY.
- GROWTH POD DESIGNED FOR SEASONAL GROWTH CYCLES:
  - ANNUALS/BIENNIALS:
     REUSABLE GROWTH POD
     FOR EASY POTTING AND
     REPOTTING OF INDOOR OR
     OUTDOOR PLANTS.
  - CLOSED LOOP MODULE
     DESIGN FOR REDUCED
     WATERING AND NUTRIENTS
     NEEDS BY ELIMINATIING
     ALL PLANTER RUN-OFF
     PROVIDING WATER
     CONSERVATION.

#### **GGW 430 SERIES**

"CONTINUOUS WATERING PLANTER MODULE"

PART NUMBER: 201517 [1 X1 ]

PATENT PENDING

- SIZE & WEIGHT: 10.5"L X 10.5"W X 9.5"H
- GROWTH POD OPENING: 8"
- MODULE WEIGHT: 10 LBS [EMPTY]
- MODULE RESERVOIR WATER TANK CAPACITY: 1 GALLON
- MODULE CENTER CAVITY WATER CAPACITY:.5 GALLON
- TOTAL WATER CAPACITY: 1.5 GALLONS
  - PRIOR TO RECHARGING WATER:
    UP TO 1 WEEK
- WHITE POWDER COATED
- 10 YEAR GUARANTEED AGAINST LEAKS & CRACKING