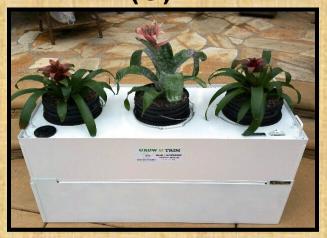

### GGW 430 SERIES "CONTINUOUS WATERING PLANTER MODULE" 2 GALLON GROWTH PODS X 3 POD CONFIGURATION

#### **GGW 430 SERIES**

"CONTINUOUS WATERING PLANTER MODULE"

PART NUMBER: 201515 [ 2 X 3 ]

PATENT PENDING

- SIZE & WEIGHT: 45"L X 19W X 10.5"H
- THREE GROWTH POD OPENING: 10"
- MODULE WEIGHT: 58 LBS [EMPTY]
- SADDLE BACK TWIN
  RESERVOIR WATER TANKS ON
  EACH SIDE
  - OF MODULE: 16.2 GALLONS
- MODULE CENTER CAVITY
  WATER CAPACITY IN GROWTH
  AREA: 2.8 GALLONS
- TOTAL WATER CAPACITY: 19 GALLONS
- SELF WATERING DURATION PRIOR TO RECHARGING WATER: UP 19 WEEKS
- WHITE POWDER COATED
- 10 YEAR GUARANTEE AGAINST LEAKS & CRACKING