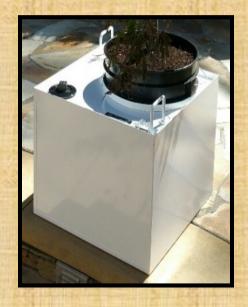

## GGW 430 SERIES "CONTINUOUS WATERING PLANTER MODULE" 1 GALLON GROWTH POD

#### **FEATURES:**

- SEALED DESIGN WITHIN THE MODULE RESERVOIR WATER TANK AREA.
- WIRE MESH DESIGN IN WATER BULKHEAD FILLER CAP AREA.
- DESIGNED FOR SWIFT ROOT BALL GROWTH WITHIN THE MODULE CENTER CAVITY.
- DIGITAL WIRELESS WATER LEVEL STATUS INDICATOR WITHIN THE RESERVOIR WATER TANK.
- DRAIN PLUG FOR WINTERIZING RESERVOIR WATER TANK AREA AND CENTER WATER CAVITY.
- GROWTH POD DESIGNED FOR SEASONAL GROWTH CYCLES:
  - ANNUALS/BIENNIALS:
     REUSABLE GROWTH POD
     FOR EASY POTTING AND
     REPOTTING OF INDOOR OR
     OUTDOOR PLANTS.
  - CLOSED LOOP MODULE
     DESIGN FOR REDUCED
     WATERING AND NUTRIENTS
     NEEDS BY ELIMINATIING
     ALL PLANTER RUN-OFF
     PROVIDING WATER
     CONSERVATION.

#### **GGW 430 SERIES**

"CONTINUOUS WATERING PLANTER MODULE"

PART NUMBER: 201517 [1 X1 ]

PATENT PENDING

- SIZE & WEIGHT: 10.5"L X 10.5"W X 9.5"H
- GROWTH POD OPENING: 8"
- MODULE WEIGHT: 10 LBS [EMPTY]
- MODULE RESERVOIR WATER TANK CAPACITY: 1 GALLON
- MODULE CENTER CAVITY WATER CAPACITY:.5 GALLON
- TOTAL WATER CAPACITY: 1.5 GALLONS
  - PRIOR TO RECHARGING WATER:
    UP TO 1 WEEK
- WHITE POWDER COATED
- 10 YEAR GUARANTEED AGAINST LEAKS & CRACKING