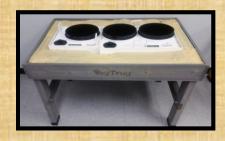

### "CONTINUOUS WATERING PLANTER MODULES" STANDARD CONFIGURATIONS

1. P/N: 201517- SELF-WATERING 1 X 1 MODULE

2. P/N: 201501- SELF-WATERING 2 X 1 MODULE

3. P/N: 201511 - SELF-WATERING 5 X 1 MODULE

4. P/N: 201509 - SELF-WATERING 2 X 2 MODULE

5. P/N: 201515 - SELF-WATERING 2 X 3 MODULE

(1)

(3)

(3)

(4)

(5)

(4)